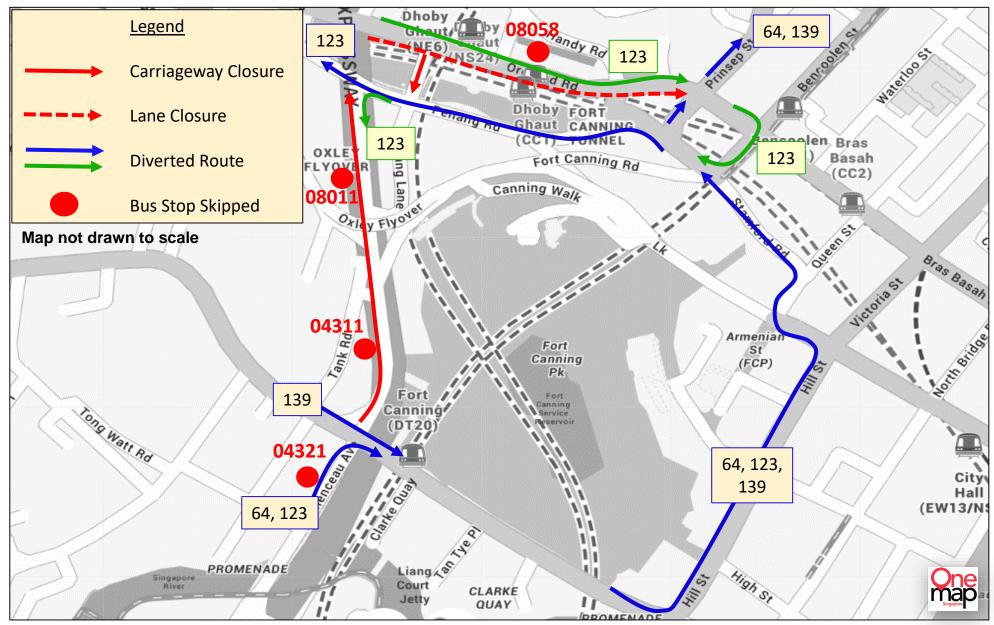

## TEMPORARY ROUTE DIVERSION

巴士路线暂时改道 Lencongan Laluan Sementara தற்காலிக மாற்றுப்பாதை

## Thaipusam 2023

64, 123 & 139

Saturday, 4 February 2023, 7.00pm to Sunday, 5 February 2023, End of Bus **Operations** 

## These bus services will skip the following bus stops:

| Road Name<br>路名 Nama Jalan தெருப் பெயர்கள் | Bus Stop Skipped<br>不停靠的车站 Perhentian Bas Yang Dilangkau<br>தவிர்க்கப்படும் பேருந்து நிறுத்தங்கள் | Bus Stop Code<br>巴士站编号 Kod Perhentian Bas<br>பேருந்து நிறுத்தக் குறியீடு | Affected Service No.<br>受影响的巴士服务路线 No. Perkhidmatan Bas Yang<br>Terjejas பாதிக்கப்படும் பேருந்து சேவை எண் |
|--------------------------------------------|---------------------------------------------------------------------------------------------------|--------------------------------------------------------------------------|-----------------------------------------------------------------------------------------------------------|
| Clemenceau Avenue                          | UE Square                                                                                         | 04321                                                                    | 64, 123                                                                                                   |
|                                            | After River Valley Road                                                                           | 04311                                                                    | 64, 123, 139                                                                                              |
|                                            | Opposite Haw Par Glass Tower                                                                      | 08011                                                                    |                                                                                                           |
| Orchard Road                               | After Dhoby Ghaut Station                                                                         | 08058                                                                    | 64, 139                                                                                                   |